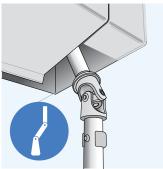

## **Wire Guide**

A discreet cable guided solution, great for floor to ceiling applications. Featuring a universal bracket to fix the base of the wire guide to the floor, face or recess.

Wire Guide also utilises the patented Ultra-Lock for semi-automatic locking with spring and gear controls.

Invisibly integrated, Ultra-lock's patented technology seamlessly reinforces your Ombra, for reduced movement and an ultra-smooth fabric finish. Secures your Ombra automatically, without an external lock or latch, and utilises an in-built, self-correcting system, to ensure your screen evenly clicks in place.