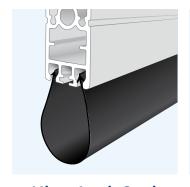

### **Bottom Skirt and Seal Options**

STRAIGHT DROP | WIRE GUIDE | ZIP GUIDE

**Ultra Lock Seal** 

**Fabric Valance** 

**Bubble Seal** 

EASY Slide Interlocking Installation