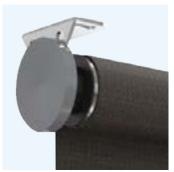

## **Zip Guide**

Your custom designed system can be made in widths of up to 5.7 metres or an impressive 7 metres with Ombra Extreme, offering you an external solution to fit almost any area.

Breakthrough Z-Lock™ technology provides a unique fabric guide, fastening and securing the welded zip and fabric concealed within the side channels; creating a strong, smooth and streamlined system.

The hidden Z-Lock™ function ensures no gap between the fabric screen and side channels and a secure guided movement that won't blow out in the wind.

- Automatic fabric tensioning with Ultra-lock and Automate FT Motor pairing
- Ultra-Lock compatible with spring and gear controls
- Increased capacity to 14m<sup>2</sup> over the other systems in the range

#### **Superior Wind Resistance**

Fabric is secured to the side channels so it won't blow out in the wind.