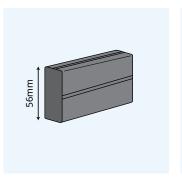

## **Headbox Size Options**

# 125mm 25mm

Headbox Standard 125mm

Headbox Zip Guide Extreme 190mm