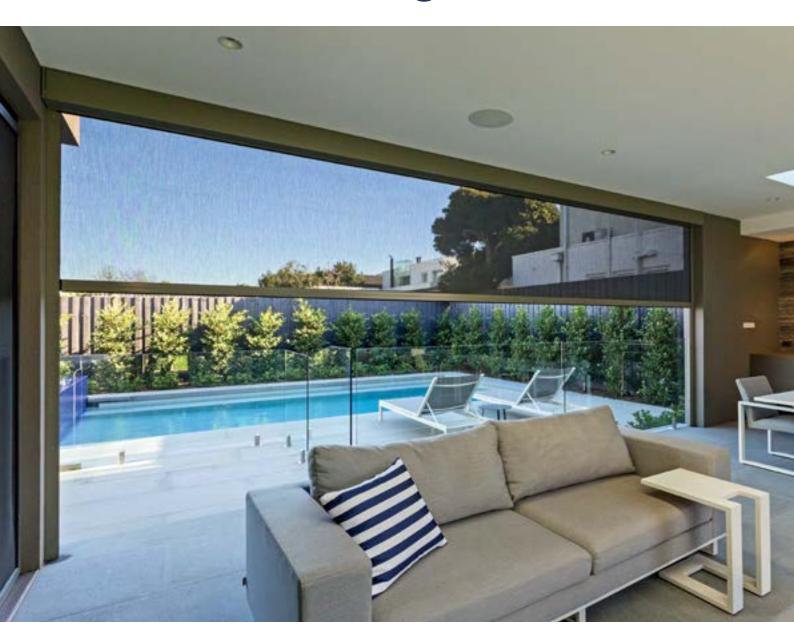

## **External Awnings**

#### **Insulated Roofing Panels**

Phone: 07 3198 4884 Website: irpanels.com.au

Ombra screens serve as a sleek, secure, and durable alternative to traditional awnings and outdoor roller shutters. Privacy and protection all year round, Ombra keeps you shielded from the elements and insects, regardless of the season.

Whether it be an alfresco, pergola, veranda, or balcony, Ombra is the perfect addition for any outdoor entertaining area.

Wind Resistant

**Resistant** 

Sun / UV Protection

**Privacy** 

Coastal Approved

**Anti-glare** 