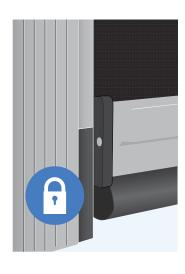

### **Tie Down and Lock Options**

Optimise your Ombra with our range of Tie Downs and Locks. These Ombra designed accessories integrate seamlessly reinforcing your Ombra for reduced movement and an ultra-smooth fabric finish.

Manual Lock
ZIP GUIDE

Strap Down
STRAIGHT DROP
WIRE GUIDE

Clip Down
STRAIGHT DROP
WIRE GUIDE

Wire Guide Ultra Lock WIRE GUIDE

**Ultra-Lock** 

ZIP GUIDE

The New Ultra-lock perfectly secures your Ombra automatically, without an external lock or latch, and utilises an in-built, self-correcting system, to ensure your screen evenly clicks in place.