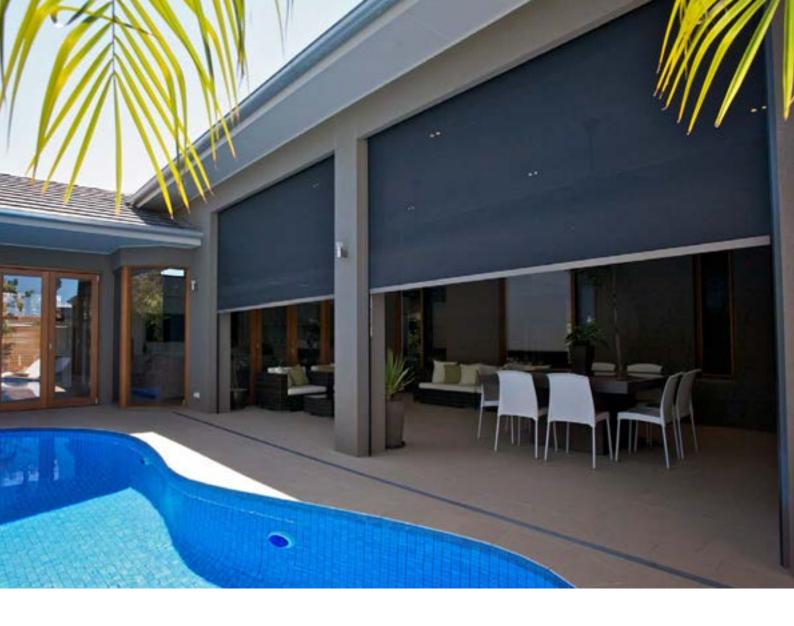

## **External Awnings**

#### **Insulated Roofing Panels**

Phone: 07 3198 4884 Website: irpanels.com.au

Ombra screens serve as a sleek, secure, and durable alternative to traditional awnings and outdoor roller shutters. Privacy and protection all year round, Ombra keeps you shielded from the elements and insects, regardless of the season.

Whether it be an alfresco, pergola, veranda, or balcony, Ombra is the perfect addition for any outdoor entertaining area.

Wind Resistant

**Resistant** 

Sun / UV Protection

**Privacy** 

Coastal Approved

**Anti-glare** 

## The ultimate external screening solution for any outdoor area or window

| PATIO AREAS<br>& PERGOLAS | VERANDAS  | CAFES         |
|---------------------------|-----------|---------------|
| COMMERCIAL                | INDOOR OR | EXTERNAL      |
| APPLICATIONS              | OUTDOOR   | WINDOW BLINDS |