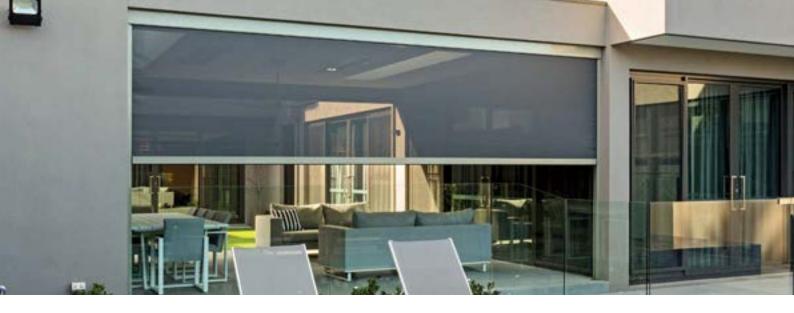

## **Zip Guide**

Your custom designed system can be made in widths of up to 5.7 metres or an impressive 7 metres with Ombra Extreme, offering you an external solution to fit almost any area.

Breakthrough Z-Lock™ technology provides a unique fabric guide, fastening and securing the welded zip and fabric concealed within the side channels; creating a strong, smooth and streamlined system.

The hidden Z-Lock™ function ensures no gap between the fabric screen and side channels and a secure guided movement that won't blow out in the wind.

- Automatic fabric tensioning with Ultra-lock and Automate FT Motor pairing
- Ultra-Lock compatible with spring and gear controls
- Increased capacity to 14m<sup>2</sup> over the other systems in the range