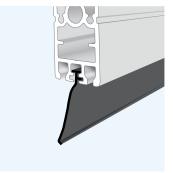

## **Straight Drop**

The Ombra Straight Drop offers a simplified minimal solution which is secured at the bottom using a clip or strap.

Suitable for a variety of external shade applications. Sliding windows and doorways, undercover areas or outdoor eateries.

- Simple cost effective system
- Plastic buckle that slides into weight bar
- Clip and Strap Options

| WIDTH      | DROP       |
|------------|------------|
| up to 5.7m | up to 3.4m |