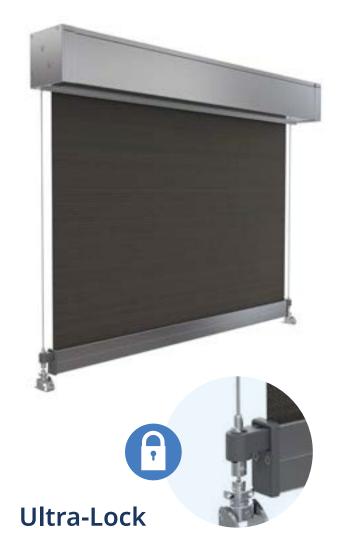

## **Wire Guide**

A discreet cable guided solution, great for floor to ceiling applications. Featuring a universal bracket to fix the base of the wire guide to the floor, face or recess.

Wire Guide also utilises the patented Ultra-Lock for semi-automatic locking with spring and gear controls.

- Improved aesthetics
- Universal bottom bracket fixing (face/floor/recess)
- Compression spring to allow for wire stretch
- Simple wire & lock adjustment
- Can be used with a SPRING

| WIDTH      | DROP     |  |
|------------|----------|--|
| up to 5.1m | up to 5m |  |

Invisibly integrated, Ultra-lock's patented technology seamlessly reinforces your Ombra, for reduced movement and an ultra-smooth fabric finish. Secures your Ombra automatically, without an external lock or latch, and utilises an in-built, self-correcting system, to ensure your screen evenly clicks in place.