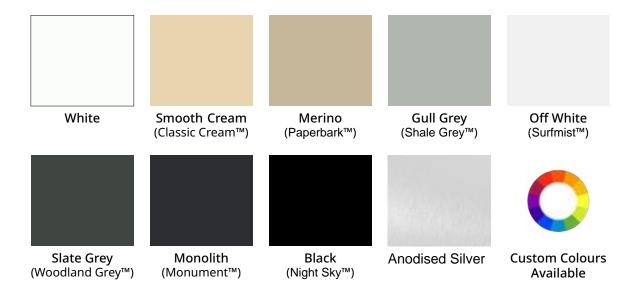

## **Aluminium Colour Range**

Colour choices are available for the Aluminium Headboxes, Side Channels and Bottom Rails. Whether you like a contrasting look using opposing colours, a similar tone for a subtle variation the Ombra colour range can provide endless possibilities.

## **Fabric Colour Range**

We give you full control to choose the colour, texture and pattern of your screening fabric, or choose to be guided by our experienced team. When selecting your screening fabric consider the colours on your exterior such as the roof, guttering, bricks and other finishes. Every colour in the Ombra range will work harmoniously with the COLORBOND exterior palette.

Whether you like a contrasting look using opposing colours, a similar tone for a subtle variation or an exact match for a uniform finish, the Ombra colour range can provide endless possibilities.

Be creative and transform your outdoors.