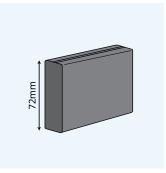

## **Headbox Size Options**

# 125mm 25mm

Headbox Standard 125mm

Headbox Zip Guide Extreme 190mm