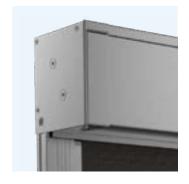

## **Headbox and Bottom Rail Options**

STRAIGHT DROP | WIRE GUIDE | ZIP GUIDE

High-quality square aluminium profile boasts a contemporary aesthetic, offering fully or semi-enclosed headbox and full or semi-fascia configurations.

Full-enclosed cassette

Semi fascia

**Open bracket** 