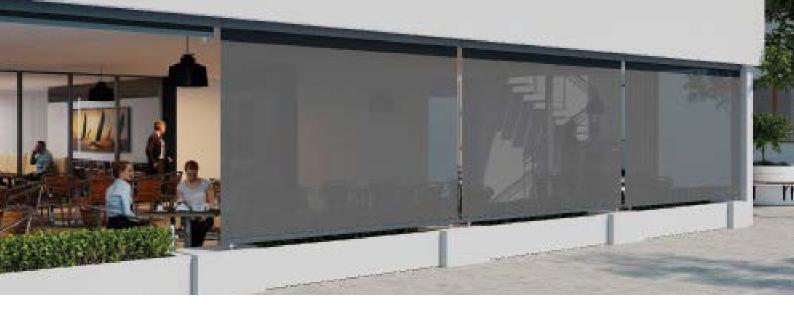

## **Straight Drop**

The Ombra Straight Drop offers a simplified minimal solution which is secured at the bottom using a clip or strap.

Suitable for a variety of external shade applications. Sliding windows and doorways, undercover areas or outdoor eateries.

- Simple cost effective system
- Plastic buckle that slides into weight bar
- Clip and Strap Options

| WIDTH      | DROP       |
|------------|------------|
| up to 5.7m | up to 3.4m |