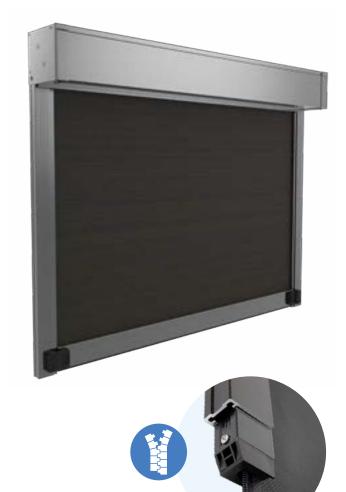

## **Zip Guide**

Your custom designed system can be made in widths of up to 5.7 metres or an impressive 7 metres with Ombra Extreme, offering you an external solution to fit almost any area.

Breakthrough Z-Lock™ technology provides a unique fabric guide, fastening and securing the welded zip and fabric concealed within the side channels; creating a strong, smooth and streamlined system.

The hidden Z-Lock™ function ensures no gap between the fabric screen and side channels and a secure guided movement that won't blow out in the wind.

- Automatic fabric tensioning with Ultra-lock and Automate FT Motor pairing
- Ultra-Lock compatible with spring and gear controls
- Increased capacity to 14m<sup>2</sup> over the other systems in the range

#### **Insect Free Environment**

**Z-Lock**<sup>™</sup>

A total seal provided by Ombra's Z-Lock™ technology and the bottom sealing strip aids in creating a relaxing insect free environment.

#### **Superior Wind Resistance**

Fabric is secured to the side channels so it won't blow out in the wind.