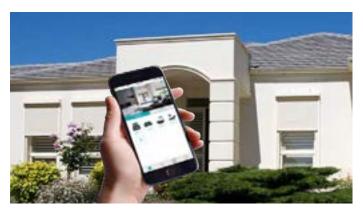

**Spring Loaded** 

Crank

**Motorised** 

Have total control right in the palm of your hand, whether you're home or away. Our Ombra shades can be controlled directly from your smart phone, using Automate motors together with the Automate Pulse hub. Receive live animated shade feedback, through the Automate app, and know exactly what your shades are doing.

For the ultimate comfort and convenience, Ombra Automate Shades are now compatible with Amazon Alexa and Google Home. Control your shades without even having to lift a finger, lower or raise them with a simple voice command instead.