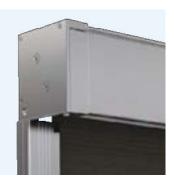

## **Headbox and Bottom Rail Options**

STRAIGHT DROP | WIRE GUIDE | ZIP GUIDE

High-quality square aluminium profile boasts a contemporary aesthetic, offering fully or semi-enclosed headbox and full or semi-fascia configurations.

Full-enclosed cassette

Semi fascia

**Open bracket** 