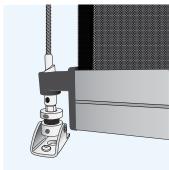

## **Wire Guide**

A discreet cable guided solution, great for floor to ceiling applications. Featuring a universal bracket to fix the base of the wire guide to the floor, face or recess.

Wire Guide also utilises the patented Ultra-Lock for semi-automatic locking with spring and gear controls.

- Improved aesthetics
- Universal bottom bracket fixing (face/floor/recess)
- Compression spring to allow for wire stretch
- Simple wire & lock adjustment
- Can be used with a SPRING

| WIDTH      | DROP     |  |
|------------|----------|--|
| up to 5.1m | up to 5m |  |