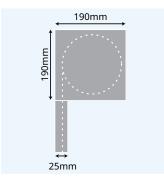

## **Headbox Size Options**

# 125mm 25mm

Headbox Standard 125mm

Headbox Zip Guide Extreme 190mm