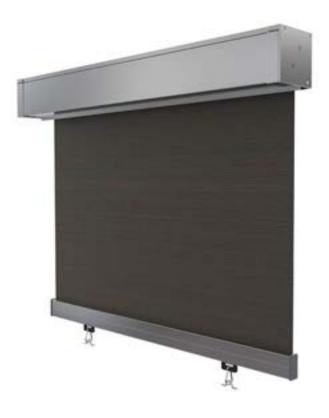

## **Zip Guide**

Your custom designed system can be made in widths of up to 5.7 metres or an impressive 7 metres with Ombra Extreme, offering you an external solution to fit almost any area.

Breakthrough Z-Lock™ technology provides a unique fabric guide, fastening and securing the welded zip and fabric concealed within the side channels; creating a strong, smooth and streamlined system.

The hidden Z-Lock™ function ensures no gap between the fabric screen and side channels and a secure guided movement that won't blow out in the wind.

- Automatic fabric tensioning with Ultra-lock and Automate FT Motor pairing
- Ultra-Lock compatible with spring and gear controls
- Increased capacity to 14m<sup>2</sup> over the other systems in the range

|          | WIDTH | DROP | MAX-AREA         |
|----------|-------|------|------------------|
| Standard | 5.7m  | 3.4m | 14m²             |
| Extreme  | 7m    | 5m   | 35m <sup>2</sup> |