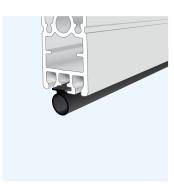

## **Wire Guide**

A discreet cable guided solution, great for floor to ceiling applications. Featuring a universal bracket to fix the base of the wire guide to the floor, face or recess.

Wire Guide also utilises the patented Ultra-Lock for semi-automatic locking with spring and gear controls.

- Improved aesthetics
- Universal bottom bracket fixing (face/floor/recess)
- Compression spring to allow for wire stretch
- Simple wire & lock adjustment
- Can be used with a SPRING

| WIDTH      | DROP     |  |
|------------|----------|--|
| up to 5.1m | up to 5m |  |