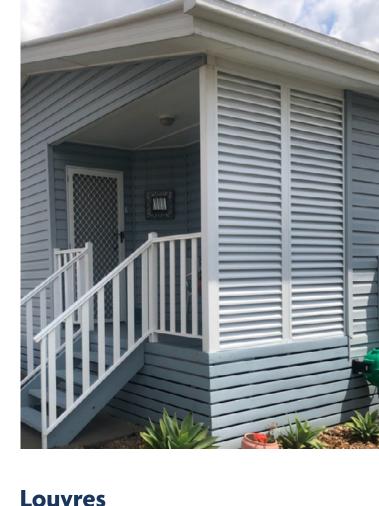

## **Louvres and Slats**

Transform your patio, pergola, veranda, balcony, carport or outdoor space with stylish Louvres and Slats

Our durable yet modern range of louvres and slats are made from high quality aluminium, providing a low maintenance solution for additional privacy screening, ventilation and protection. Maximise the comfort and practicality of your favourite entertaining spot.

## Lou

Louvres offer protection from all types of weather conditions, while adding a modern, airy feel to your outdoor space. Our fixed louvres reflect heat while maximising airflow, ensuring your outdoor space is well ventilated and a more comfortable temperature.