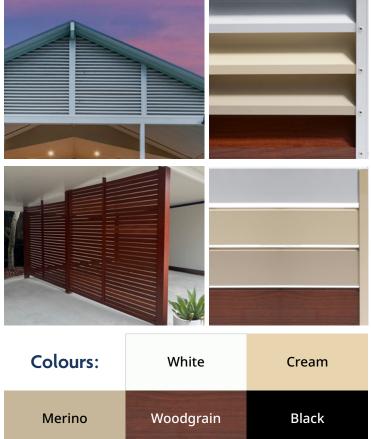

## **Slats**

Slats provide moderate protection from rain, direct sun and passing eyes. Slats can also be incorporated to define your space, to give a sleek modern look, separate areas or hide an unsightly fence.

Our powder-coated aluminium finish eliminates costly maintenance issues such as painting, cracking and warping commonly experienced with timber. Available in a range of popular colours and able to be installed in a vertical or horizontal configuration to suit your outdoor addition.