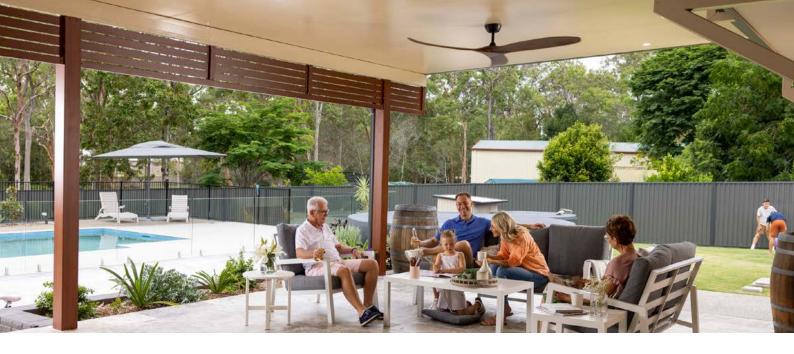

## **Apollo Insulated Roofing**

Apollo Insulated Roofing Panels are a complete roof and ceiling in one, with excellent noise absorption, superior thermal qualities and large spanning capabilities.

Apollo Patios manufactures our Australian-made Insulated Roofing using UniCote® steel on the top side and the ceiling side. UniCote® steel is highly durable and desirable and is designed and tested to give longlasting colour retention. Apollo Insulated Roofing is designed, engineered and manufactured to ensure year-round comfort and exceptional quality.

#### **Features and Benefits**

- · Manufactured and built to last
- · Rigorously tested to deliver to the highest standards
- Roofing panels are delivered cut to size, cutting installation time
- Thicknesses ranging from 50mm - 200mm
- Integrated service channels for electrician installed fans and lighting
- Length limitations 2.0m to 12.5m