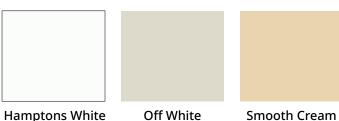

#### **Top-side colours:**

#### **Under-side colours:**

. (Dover White™)

(Surfmist®)

**Smooth Cream** (Classic Cream™)

For a Natural Timber Grain Look Choose From:

Maple

Ashwood