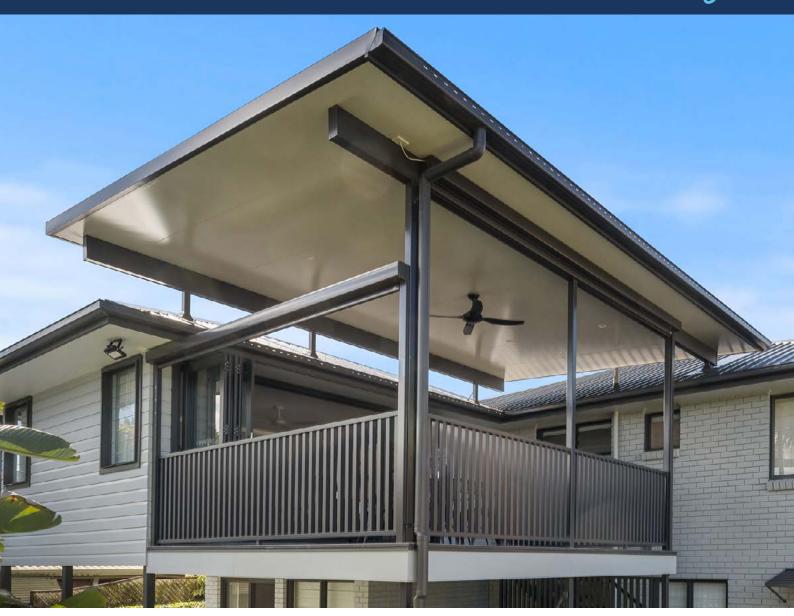

## **Apollo Insulated Roofing**

Apollo Insulated Roofing Panels are a complete roof and ceiling in one, with excellent noise absorption, superior thermal qualities and large spanning capabilities.

Apollo Patios manufactures our Australian-made Insulated Roofing using UniCote® steel on the top side and the ceiling side. UniCote® steel is highly durable and desirable and is designed and tested to give longlasting colour retention. Apollo Insulated Roofing is designed, engineered and manufactured to ensure year-round comfort and exceptional quality.

#### **Features and Benefits**

- · Manufactured and built to last
- · Rigorously tested to deliver to the highest standards
- Roofing panels are delivered cut to size, cutting installation time
- Thicknesses ranging from 50mm - 200mm
- Integrated service channels for electrician installed fans and lighting
- Length limitations 2.0m to 12.5m