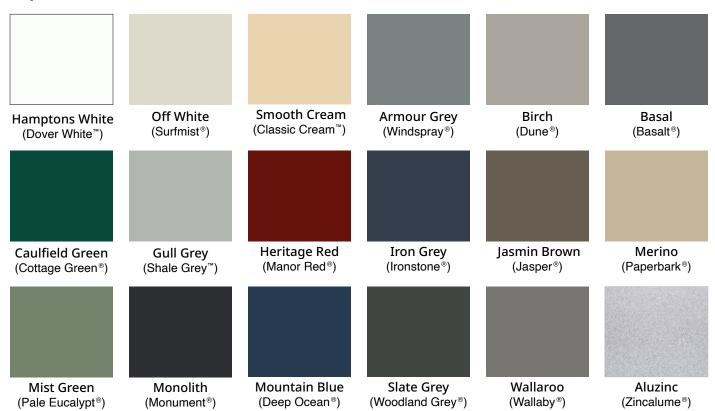

# Insulated Roofing Colour range

#### **Top-side colours:**

#### **Under-side colours:**

. (Dover White™)

(Surfmist®)

**Smooth Cream** (Classic Cream™)

For a Natural Timber Grain Look Choose From:

Maple

Ashwood