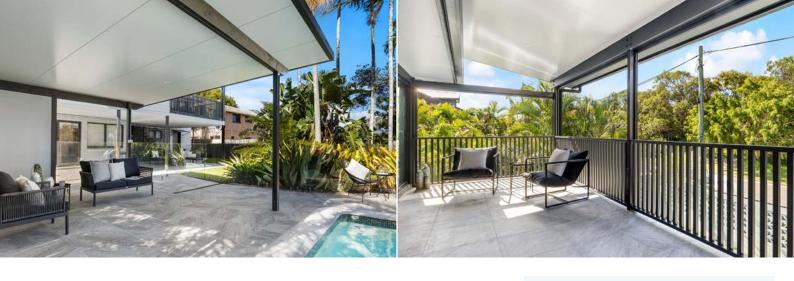

## **Apollo Insulated Roofing**

Apollo Insulated Roofing Panels are a complete roof and ceiling in one, with excellent noise absorption, superior thermal qualities and large spanning capabilities.

Apollo Patios manufactures our Australian-made Insulated Roofing using UniCote® steel on the top side and the ceiling side. UniCote® steel is highly durable and desirable and is designed and tested to give longlasting colour retention. Apollo Insulated Roofing is designed, engineered and manufactured to ensure year-round comfort and exceptional quality.