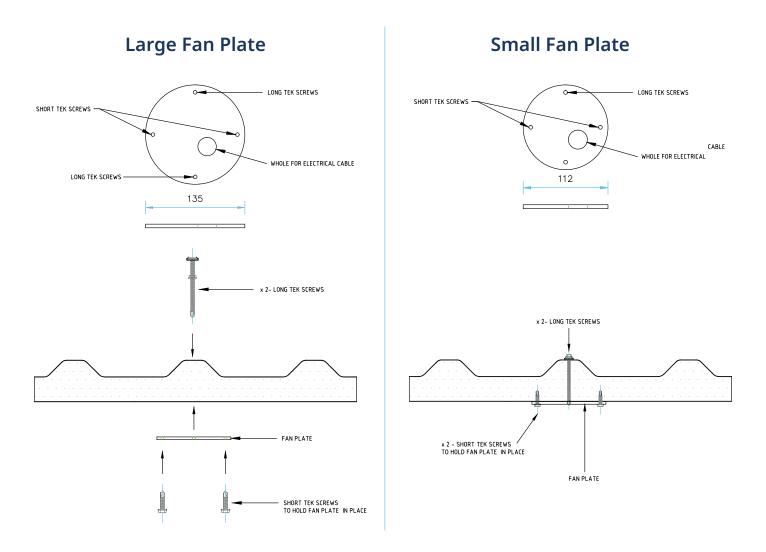

## Guide for Installation of Ceiling Fans in Insulated Product

See drawings to find measurement of small and large plate depending on the size of the fan:

## Step 1.

Drill pilot hole from top of ridge of sheet through to the bottom for a position guide.

## Step 2.

Go to underneath sheet and screw fan bracket in place with small Tek Screws.

## Step 3.

Then drill 1 long screw into the pilot hole from the top through the ridge of the sheet and drill the other long screw as close to the edge of the bracket as possible to allow the fan to be attached to the base plate, under the sheet. The fan is then fitted to the base plate when installed by an electrician.